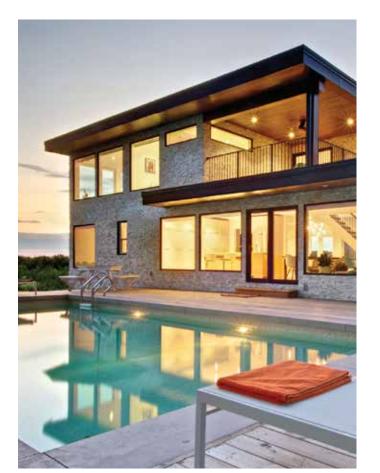

# Trendmaker Homes Receives Vendor Support for Benefit Home

Trendmaker Homes has tapped into its list of top-name vendors and trades to help construct the GHBA Benefit Home, a home that when sold, will benefit three important charities. Many of these vendors attended an appreciation luncheon in the community where the home is being constructed. This event was the 10th consecutive year that vendor, Allpoints Services has donated the meal for guests.

Security, Daltile, David Romero, Designer Stone, DPIS Inspection Service, DSM Construction, E&M Plumbing, Ellen Lighting and Hardware, Fashion Glass & Mirror and Forterra.

Trendmaker Homes built its F501C Plan with the fourth bedroom option. The home is nestled within the new community of Meridiana located south of the Texas Medical Center off Hwy 288 and Hwy 6.