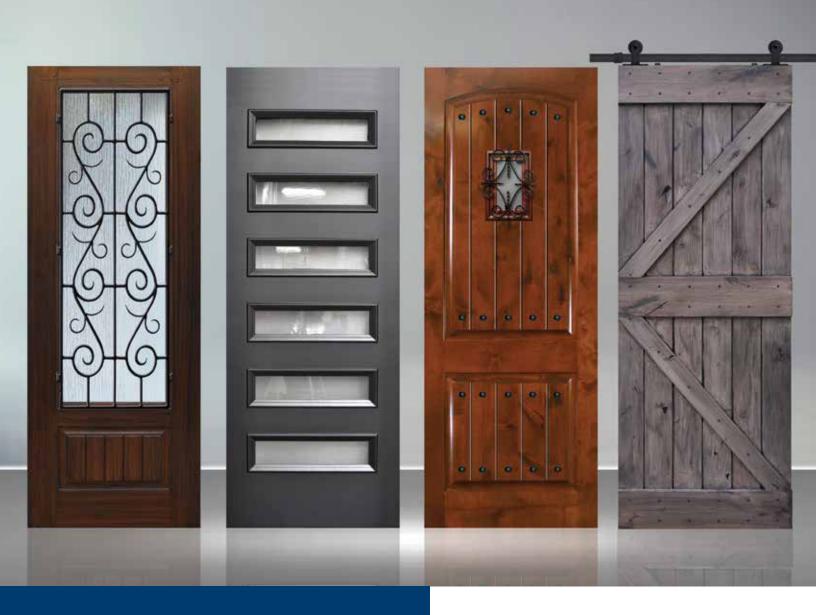

# **GLASSCRAFT DOOR COMPANY**

WOOD · COMPOSITE · STEEL · BARN DOORS

GlassCraft offers a wide selection of stunning doors with innovative designs and options, including WoodCraft Mahogany & Knotty Alder, FiberCraft Composite with impact options, windstorm approved and thermally broken ThermaPlus Steel Composite exterior doors, and BarnCraft Rolling Doors & Hardware. View a GlassCraft product now to see the difference.