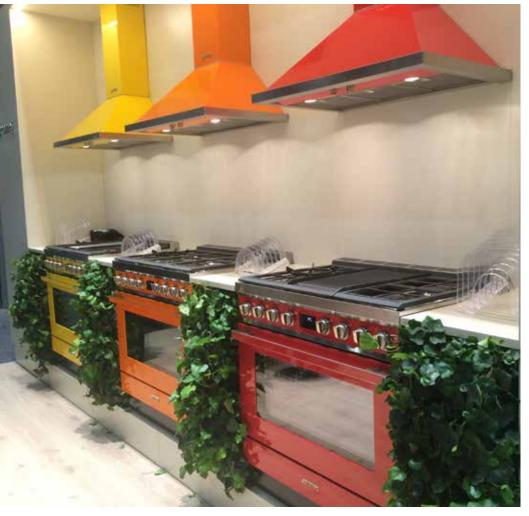

Faucets and kitchen appliances are available in bolder colors and finishes beyond standard metals. More luxury homes are adding pops of pinks, greens and blues into kitchens by matching colored vent hoods to their colored stove. Brands like Smeg are leading the force behind this bright and colorful trend.