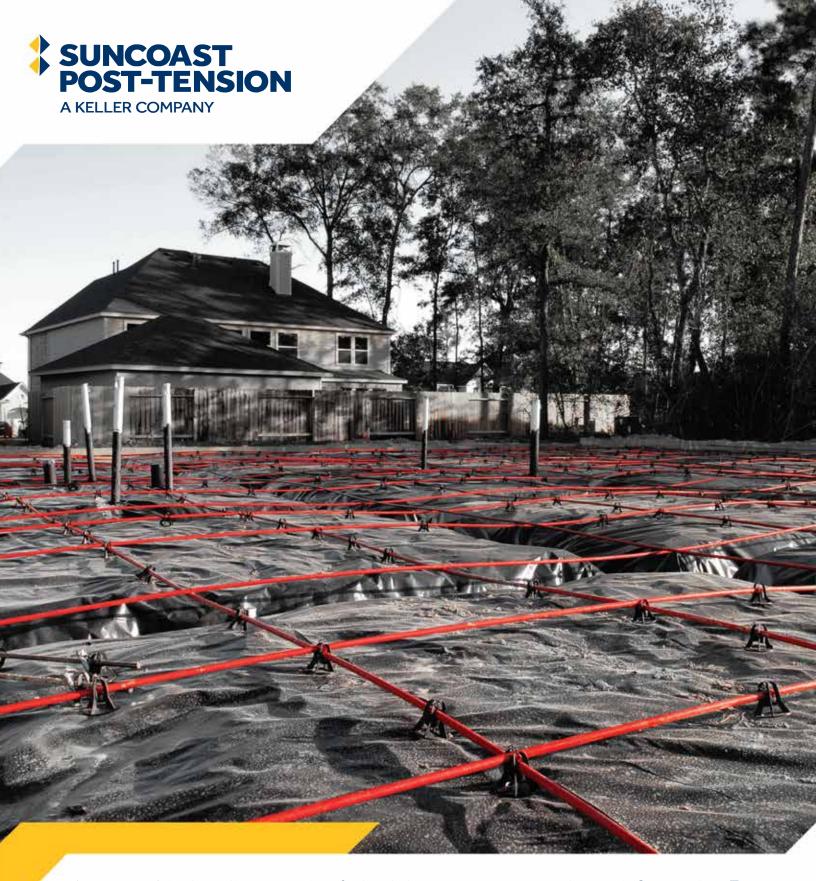

# Suncoast Post-Tension: Exceeding Expectations

The GHBA would like to thank Suncoast Post-Tension for its continued support of the association as a 2017 Pinnacle Partner. As the nation's leader and largest supplier of unbonded post-tension services and materials, Suncoast Post-Tension is the concrete reinforcement expert. Offering decades of experience, local focus supported by extensive global resources and dedication to service excellence, they are fully equipped to exceed expectations as your trusted partner. **Read more on pg 19.** 

As the Nation's leader and largest supplier of unbonded post-tension services and materials, Suncoast Post-Tension is your concrete reinforcement expert. Offering decades of experience, local focus supported by extensive global resources, and dedication to service excellence, we're fully equipped in our mission to **exceed the expectations** as your trusted partner.